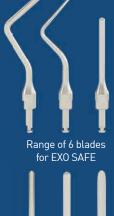

# EXO SAFE

The EXO SAFE solution is a new, reliable and reassuring approach for dental extractions

- Maximum bone structure is preserved during teeth extractions particularly in preparation for implant surgery.
  - → Better mobilization of the tooth and its fractured roots.
    - $\rightarrow$  Effective and time-saving.