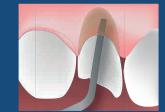

# EXO SAFE

The EXO SAFE solution is a new, reliable and reassuring approach for dental extractions

- Maximum bone structure is preserved during teeth extractions particularly in preparation for implant surgery.
  - → Better mobilization of the tooth and its fractured roots.
    - $\rightarrow$  Effective and time-saving.