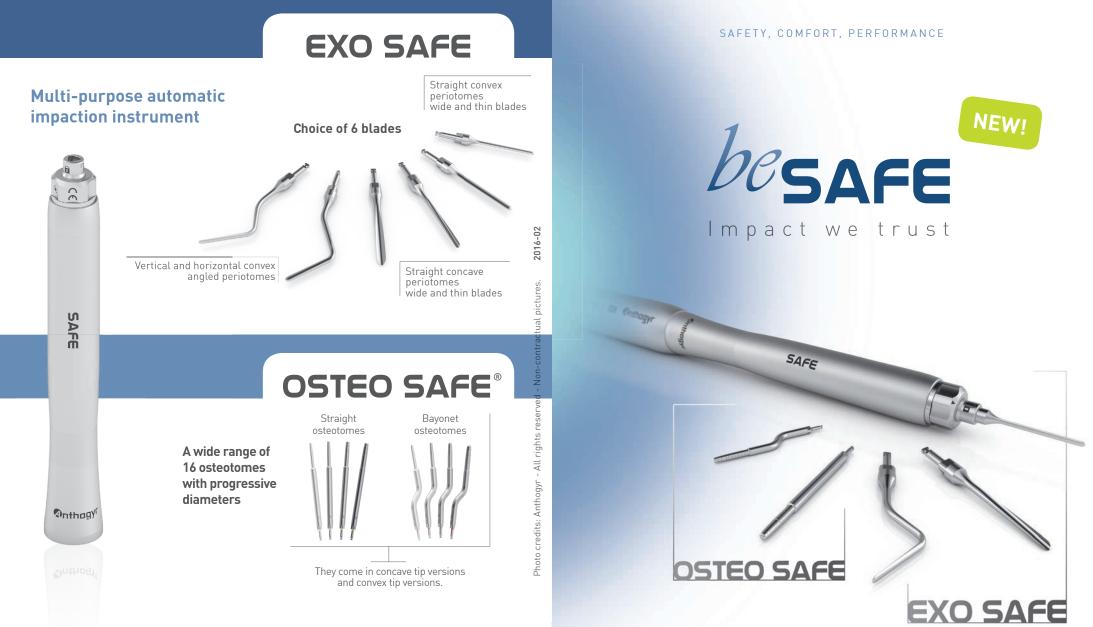

### **OSTEO SAFE**<sup>®</sup>

#### The OSTEO SAFE® solution, 1st automatic osteotome.

Recommended for sinus lift using a crestal approach and bone condensing:

 $\rightarrow$  Mini invasive bone preparation for implant sites.

 $\rightarrow$  Primary stability of the implant is strengthened.

Ingenious, a multi-purpose concept both for dental extraction and osteotomy

# EXO SAFE

The EXO SAFE solution is a new, reliable and reassuring approach for dental extractions

- Maximum bone structure is preserved during teeth extractions particularly in preparation for implant surgery.
  - → Better mobilization of the tooth and its fractured roots.
    - $\rightarrow$  Effective and time-saving.