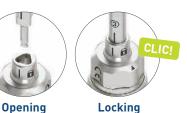

,, ,

→ **Ergonomic** for better visibility during surgery, and improved dentist's dexterity.

Optimal respect of bone integrity.

→ Secured locking thanks to an intuitive and resistant connection.