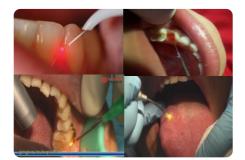

#### **Clinical Applications**

### A. Periodontal Therapy

Gingivitis-2W Periodontitis – Pulse, 500/500ms, 1-2.5W Operculectomy – CW, 3-3.5W Frenectomy – CW, 2-2.5W Gingivectomy – CW, 1.5-2W

#### B. Endodontics

Root canal sterilization- CW, 1W Periapical abscess- CW 1.2-1.5W Caries-Pulse 1.2W, 500/500ms Desensitization- Pulse, 30/30ms, 3W Laser analgesia,-CW, 2W

#### C. Oral surgery

Soft tissue excision-2W Ablation-2.5W Implant exposure-CW, 2-3W Peri-implantitis-2W Apthae and herpes- 1.5W

#### D. Aesthetic procedures

Bleaching – CW, 1.5-3W Depigmentation – CW, 2-3.5W Gummy smile correction -2W Aphthae and herpes, CW, 1.5-2W Crown lengthening, CW, 1.5W

#### E. Biostimulation

Teeth desensitization -Pulse, 30/30ms, 0.5-5W Post extraction-0.8W TMJ -0.8W Haemostats-CW, 0.8-1.5W Leukoplakia-2W