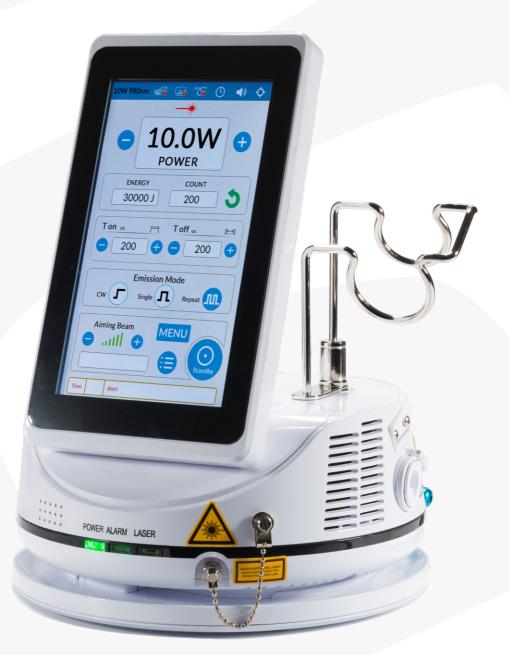

# **NEW** Dental Diode Laser Systems

GIGAALASER launch its second generation dental laser CHEESEII for the dental market in May, 2015, the max output power is 7w, 810nm or 10w, 940nm/ 980nm, there is a big color touch screen, wireless foot switch and customizable pre-setting protocols. As it is becoming more competitive in the dental laser market, our new CHEESEII laser system will offer our partners, dentists and hygienists an effective but affordable unit for their practice.

## 7 inch touch screen

#### Max output power 10w